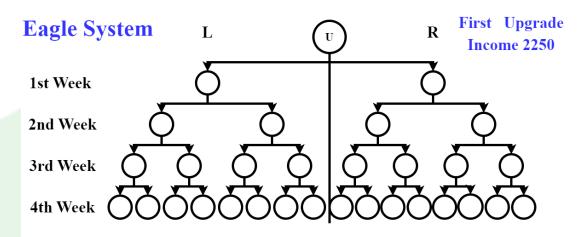

# First Upgrade

### First Purchase Rs.1000/- Package

| S.NO | 1st Upgrade |      | 2nd Upgrade |    | 3rd U | pgrade | Pair Match<br>Income | Upgrade<br>Income |
|------|-------------|------|-------------|----|-------|--------|----------------------|-------------------|
| 1    | Ţ           | J    |             |    |       |        | 2,250                |                   |
| 2    | 1           | 1    |             |    |       |        | 7,500                |                   |
| 3    | 2           | 2    |             |    |       |        | 15,000               |                   |
| 4    | 4           | 4    |             |    |       |        | 30,000               |                   |
| 5    | 8           | 8    | 1           | U  |       |        | 30,000               |                   |
| 6    | 16          | 16   | 1           | 1  |       |        | 30,000               |                   |
| 7    | 32          | 32   | 2           | 2  |       |        | 30,000               | 800               |
| 8    | 64          | 64   | 4           | 4  |       |        | 30,000               | 800               |
| 9    | 128         | 128  | 8           | 8  | 1     | U      | 30,000               | 3,750             |
| 10   | 256         | 256  | 16          | 16 | 1     | 1      | 30,000               | 6,400             |
| 11   | 512         | 512  | 32          | 32 | 2     | 2      | 30,000               | 12,800            |
| 12   | 1024        | 1024 | 64          | 64 | 4     | 4      | 30,000               | 25,600            |