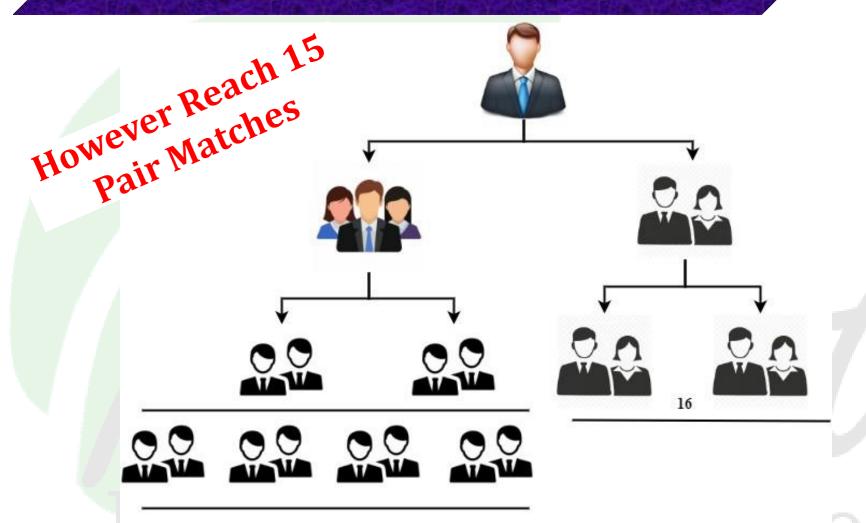

### Pay-out Timings

12 am to 12 pm & 12 pm to 12 am

2 pair match per cut off,

Daily 4 Pair match is maximum Daily Capping Rs. 1,000/-

(This condition is only before reaching Upgrade Level, From joining till 1<sup>st</sup> upgrade company will take over 5,7,9,11,13,15 pair matches)