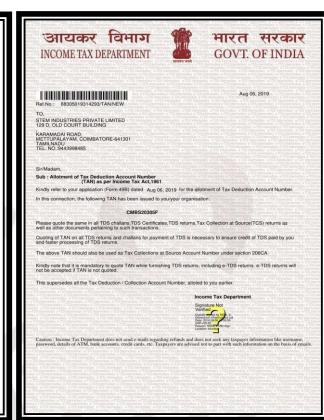

DATE OF INCORPORATION / REGISTRATION OF ENTERPRISE

DATE OF COMMENCEMENT OF PRODUCTION/BUSINESS 06/08/2019

06/08/2019

2023 - Manufacture of soap | 20232 - Manufacture of cleaning and polishing products

NIC 5 Digit