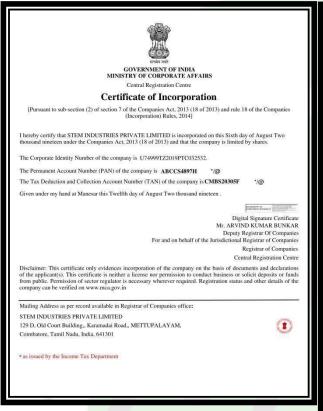

# Certificate of Registration

This is to Certify that Quality Management System of

#### STEM INDUSTRIES PRIVATE LIMITED

129-D, OLD COURT BUILDING, KARAMADAI ROAD, METTUPALAYAM-641301, COIMBATORE, TAMIL NADU

has been assessed and found to conform to the requirements of

ISO 9001:2015

for the following scope :

MANUFACTURER OF FMCG PRODUCTS, S & T ENGINEERING SOLUTIONS.

Certificate No : 23EQKH54

Initial Registration Date : 18/04/2023 Issuance Date : 18/04/2023

Date of Expiry : 17/04/2026

1st Surve. Due : 18/03/2024 2nd Surve. Due : 18/03/2025