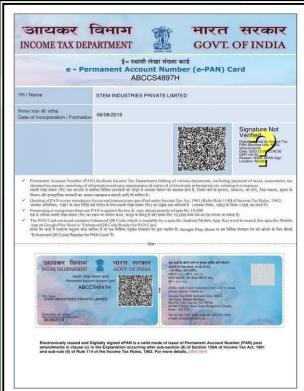

DATE OF INCORPORATION / REGISTRATION OF ENTERPRISE

DATE OF COMMENCEMENT OF PRODUCTION/BUSINESS 06/08/2019

06/08/2019

2023 - Manufacture of soap | 20232 - Manufacture of cleaning and polishing products

NIC 5 Digit