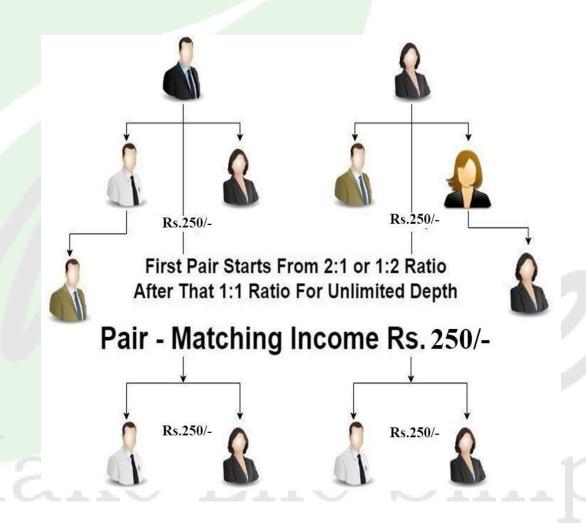

# 10 TYPES OF INCOME

Retail Profit
Pair Matching Income
Upgrade Matching Income
PV Match Income
PV Level Income
Cumulative PV Income
Travel Fund
Car Fund
House Fund
Life Security

# Sharing or Sponsoring System Pair matching

### Pay-out Timings

12 am to 12 pm & 12 pm to 12 am

2 pair match per cut off,

Daily 4 Pair match is maximum Daily Capping Rs. 1,000/-

(This condition is only before reaching Upgrade Level, From joining till 1<sup>st</sup> upgrade company will take over 5,7,9,11,13,15 pair matches)